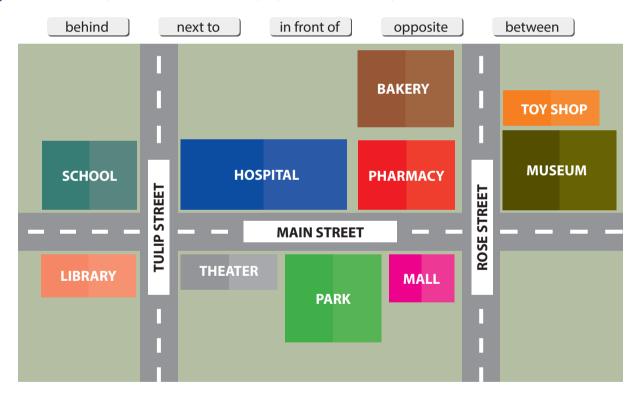

#### ) Look at the map and choose the correct preposition. (5x2= 10 pts.)

- 1 There is a school ..... the library.
- 2 There is a hospital ..... the pharmacy.
- 3 There is a park ..... the theatre and the mall.
- 4 There is a bakery ..... the pharmacy
- 5 There is a museum ..... the toy shop